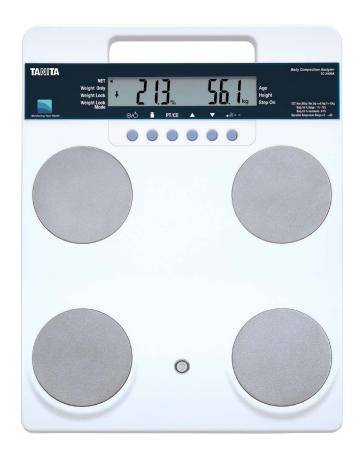

### Measurements Shown on LED Display

- Weight-
- Body fat %
- Body Water %
- Body Mass Index